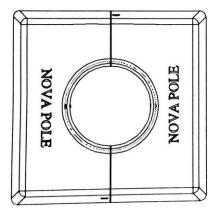

64 Ma-Te-way Park Drive, Renfrew, ON, Canada www.novapoleindustries.ca Available to fit 4", 5, 6" Square Poles and 5" Round Poles

Pole Shaft can be Tapered or Straight

Two Piece Base Cover Cast Aluminum

Part Number
4" - 9139 5" - 91400
6" - 91410
5" Round - 91401

For more information or to place an order please contact our sales team

at **613.431.7653**