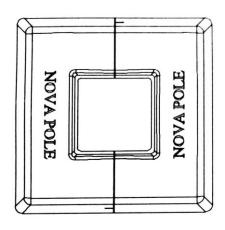

64 Ma-Te-way Park Drive, Renfrew, ON, Canada www.novapoleindustries.ca Available to fit 4", 5, 6" Square Poles and 5" Round Poles

Pole Shaft can be Tapered or Straight

Two Piece Base Cover Cast Aluminum

Part Number
4" - 9139 5" - 91400
6" - 91410
5" Round - 91401

For more information or to place an order please contact our sales team

at **613.431.7653**